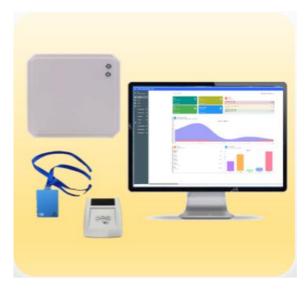

#### How it works

RFID reader detects Elderly's tag (sewn on shirt or wearable tag) as they enter a non-permitted area. This will then alert the care staff

2

#### Passive RFID Tag

Thin washable tags that don't require battery to power.

#### Mobile APP and PC display

Able to view alarms away or at the station and select which staffs should receive a ward's alarm

#### Customizable permitted area

Customize permitted area for each Elderly

#### Compatible with our RFID Systems

SGS uses the same infrastructure as our other RFID Solutions, which can be integrated.