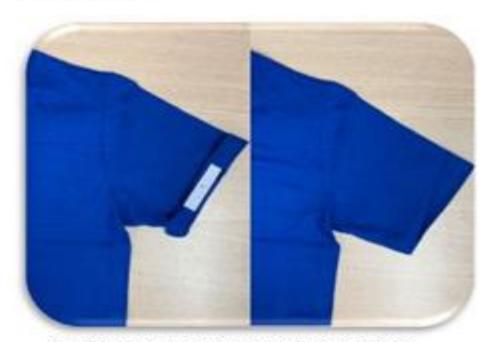

#### The Solution

Small and water proof RFID tag/s sewn into the seams of residents' clothes

In order to address this issue and ensure the safety of the residents, without compromising their sense of empowerment in movement, residents' clothes are tagged with a small RFID chip, and areas that are monitored have been installed with an RFID

#### Passive RFID Tag

Thin washable tags that don't require battery to power.