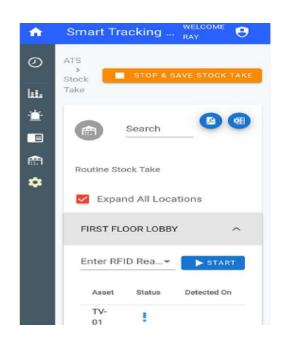

#### How it works

SATMS utilizing RFID solution to track and locate assets. The system can inform users where the last known location of an asset, or alert when it leaves permitted area.

Conduct Stock Take whenever Any asset out of authorized required zone will be alerted

#### Scan to stock check!

Simply scan the shelves to automatically update on the current quantity