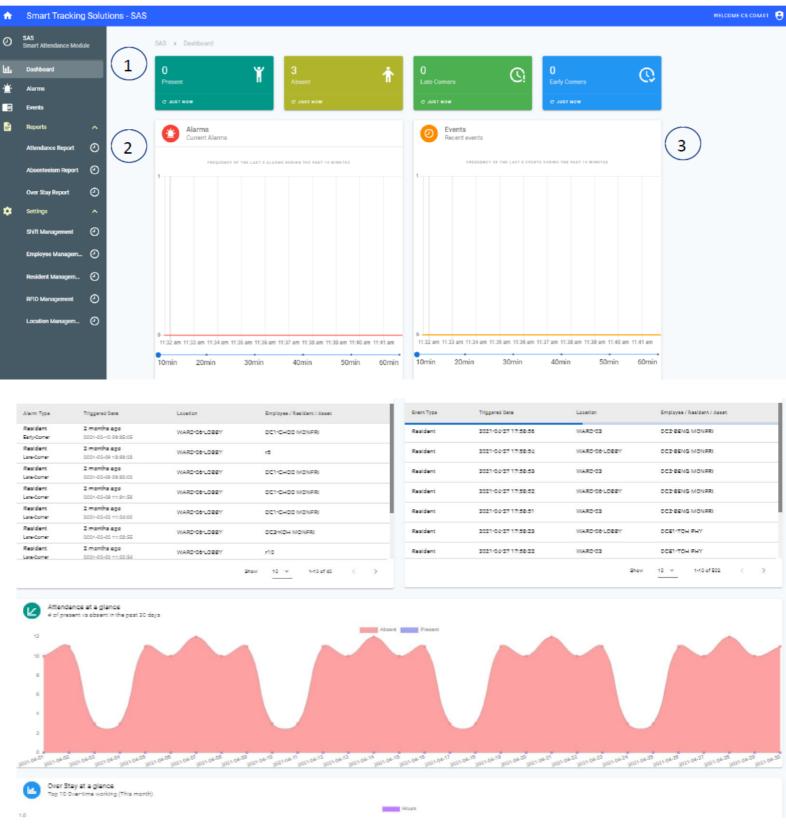

#### Module 2: Smart Attendance Management System (SAMS)

Smart Attendance Management automate the process for taking Clients' attendance and process for generating and submitting attendance reports.

#### How it works

Smart Attendance utilizing RFID solution. Staff can now automatically record and track attendance.