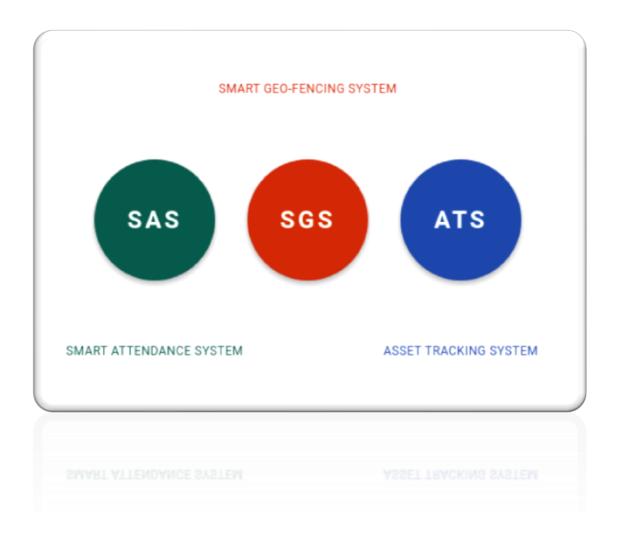

## All 3 Modules and additional features are integrated into 1 system. Smart Integrated System