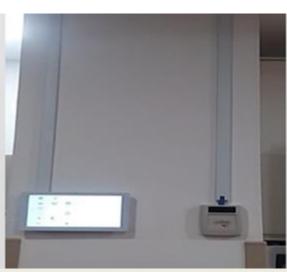

With the system, staff are now able to locate the residents much faster on a tablet that shows their location.

# Detect! Long range Short range

2

**Event View** 