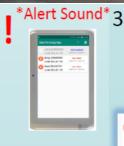

#### Mobile APP and PC display

Able to view alarms away or at the station and select which staffs should receive a ward's alarm