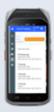

#### How it works

Smart Attendance utilizing RFID solution. Staff can now automatically record and track attendance.

# Detect! Long range Short range

2

**Event View** 