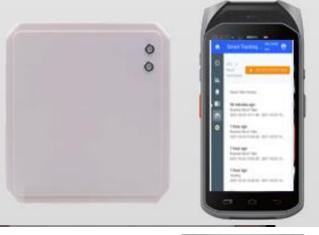

#### Different types of RFID Tag

Various tags to suit the needs of the Elderly

#### Different types of readers

Various Readers to fit different work flows or purposes

#### Different types of readers

Tap card to take attendance

Walk past to take attendance

ders to fit

Various Readers to fit different work flows or purposes