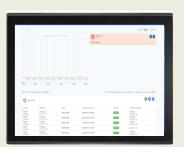

# Detect! Long range Short range

2

**Event View** 

#### **Page View for Attendance Taking**