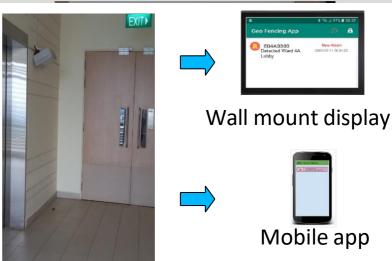

#### How it works

RFID reader detects Elderly's tag (sewn on shirt or wearable tag) as they enter a non-permitted area. This will then alert the care staff

2

#### Mobile APP and PC display

Able to view alarms away or at the station and select which staffs should receive a ward's alarm