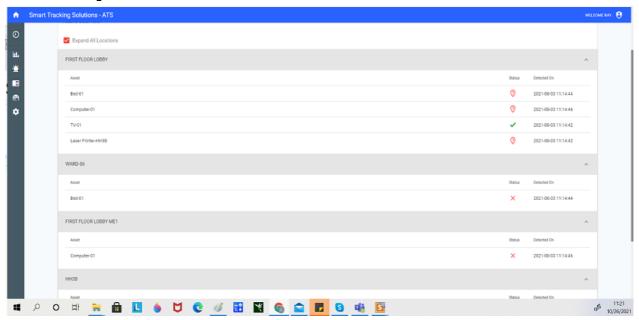

#### How it works

SATMS utilizing RFID solution to track and locate assets. The system can inform users where the last known location of an asset, or alert when it leaves permitted area.

Conduct Stock Take whenever Any asset out of authorized required zone will be alerted

#### Scan to stock check!

Simply scan the shelves to automatically update on the current quantity

#### Benefits

- ✓ Enable staffs to locate assets efficiently without having to spend considerable time conducting a search.
- ✓ Enable staffs to keep track and record assets with ease.

Global Link Tech Pte Ltd