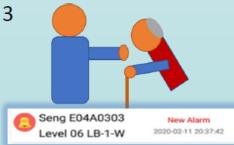

#### How it works

RFID reader detects Elderly's tag (sewn on shirt or wearable tag) as they enter a non-permitted area. This will then alert the care staff

2

Residents tagged with the smart technology will trigger an alarm if they wander past certain perimeters in the vicinity, such as the exit, which will alert the security.

Previously, when a resident was missing, staff would have to comprehensively search each level of the home.