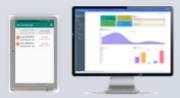

#### Mobile APP and PC display

Able to view alarms away or at the station and select which staffs should receive a ward's alarm