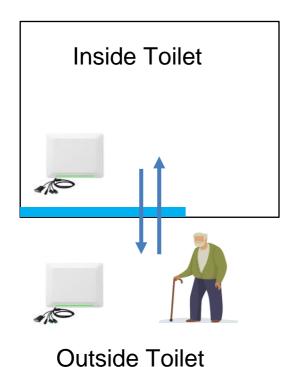

#### **Toilet Long Stay Detection Feature**

System will alert if a resident stays in the toilet for too long.

The system tracks toilet stay duration for each individual.