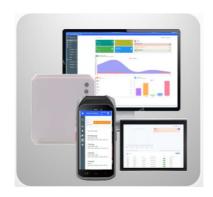

#### Mobile APP and PC display

Able to view alarms away or at the station and select which staffs should receive a ward's alarm